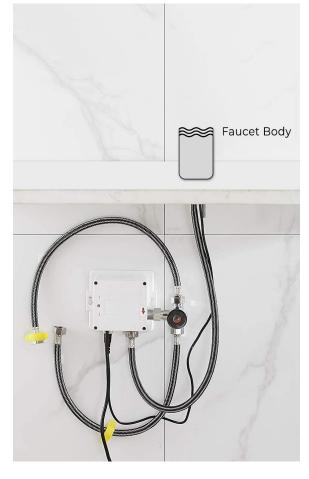

Flux: ≥0.07L/S

Power Supply: Box Transformer (BOX)

Temperature Mixer: Below Deck Manual Mixing Valve (BDM)

Factory Default Timeout: 30s Factory Default GPC: 0.75

Working pressure: 0.05 - 1.6 Mpa Flow Rate: 1.2 GPM / 4.5 LPM